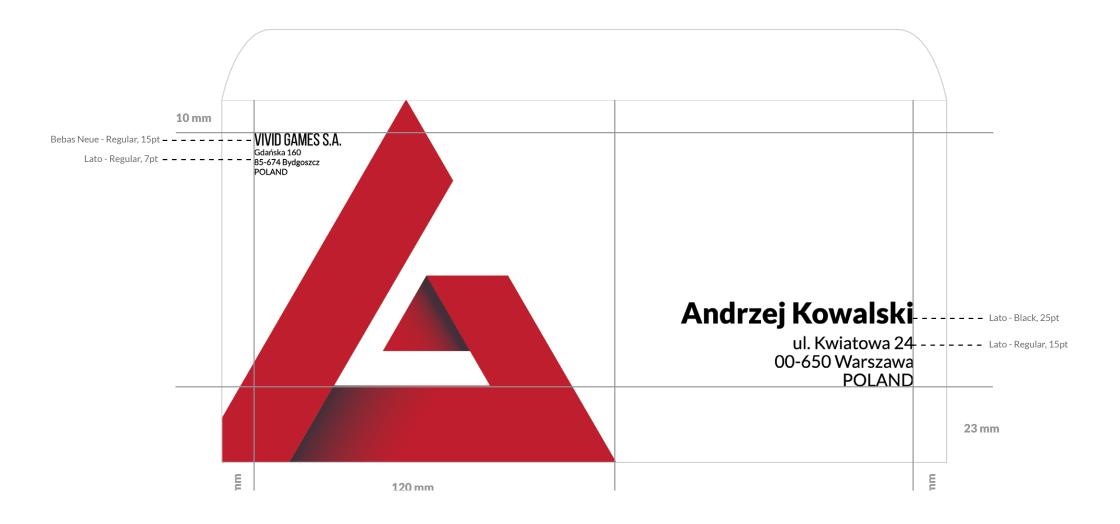

Format: **110 mm X 220 mm** 

#### **COMMERCIAL PRINT** ENVELOPE > VIVID GAMES

Format: **148 mm X 210 mm** (A5)