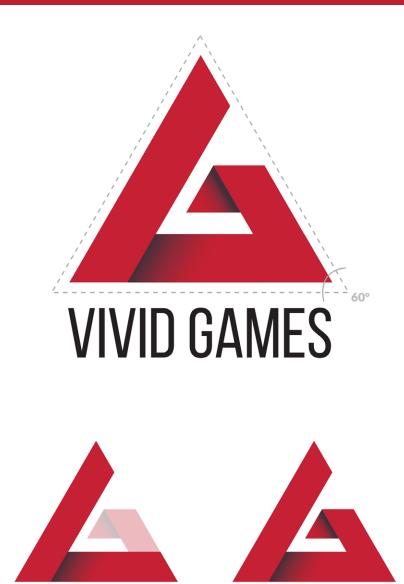

#### **BASE ELEMENTS** LOGO STRUCTURE

The Vivid Games logo is the visual representation of the studio's modern and bold approach it takes with its products, as well as professionalism and transparency of the company's strategy.

The sign is based on an equilateral triangle allowing the first letters of words forming the company's name - V and G - inscribed within its shape.

The sign consists of several equally angled triangles giving the the sign symmetry and readability.