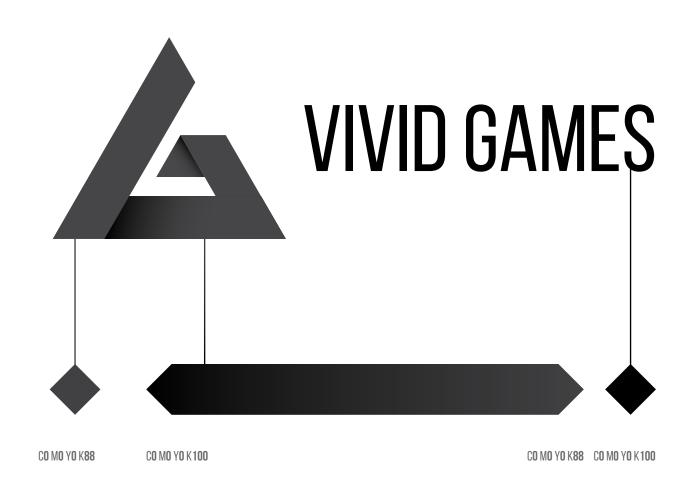

#### **BASE ELEMENTS** USE COLOR VARIANTS - SUPPLEMENTARY LOGOS

Supplementary logo in dark tonation is dominated by gray color with CO MO YO K30 values, with a tonal transition from black color applied to two elements.

#### **BASE ELEMENTS** USE COLOR VARIANTS - MONOCHROME LOGOS

Monochrome logos are devoid of any tonal effects.

**POSITIVE:** 