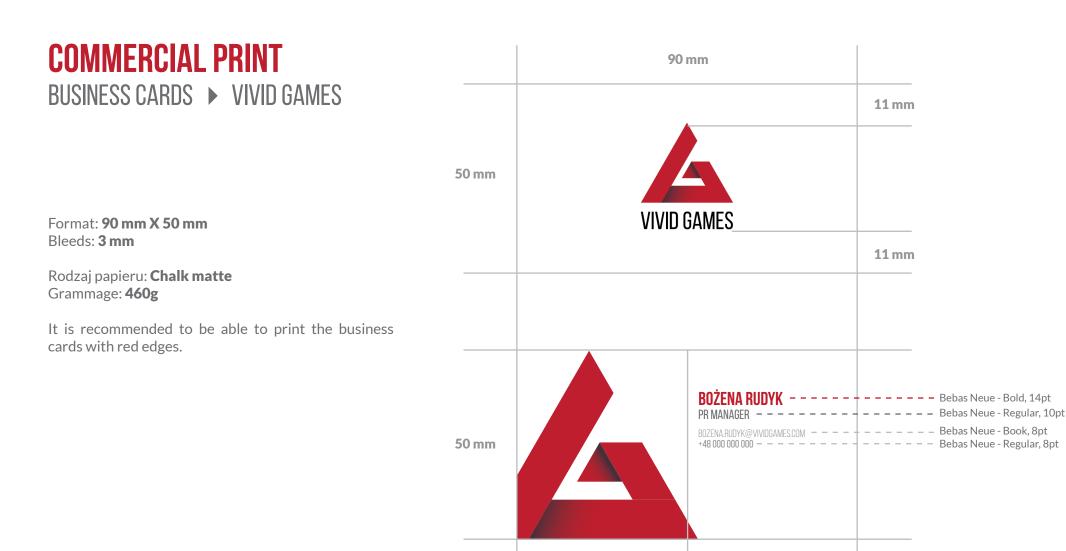

### 

BUSINESS CARDS 
VIVID GAMES

Format: **90 mm X 50 mm** Bleeds: **3 mm** 

**REVERSE**:

45 mm