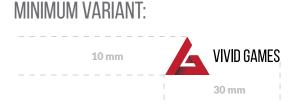

#### SAFETY AREA AND MINIMUM VARIANT - HORIZONTAL VARIANT

The safety area is an area around the sign that is free from other visual elements (pictures, logotypes, photos etc.).

In the vertical variant of the logo the safety area is a square with its side size equal to the height of the logo's smallest triangle. The distance between the font and sign is defined as half of the same square based on the sign's smallest triangle. The font's size must always match the sign's width. These are the smallest allowed values of the safety area that do not jeopardize the logo's readability.

The smallest size of the logo that ensures it remains fully readable is 15mm of height.

# SAFETY AREA: