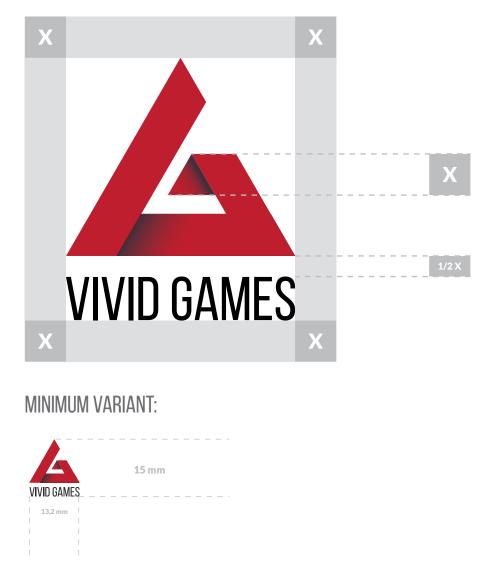

#### SAFETY AREA AND MINIMUM VARIANT - VERTICAL VARIANT

The safety area is an area around the sign that is free from other visual elements (pictures, logotypes, photos etc.).

In the vertical variant of the logo the safety area is a square with its side size equal to the height of the logo's smallest triangle. The distance between the font and sign is defined as half of the same square based on the sign's smallest triangle. The font's size must always match the sign's width. These are the smallest allowed values of the safety area that do not jeopardize the logo's readability.

The smallest size of the logo that ensures it remains fully readable is 15mm of height.

#### SAFETY AREA: