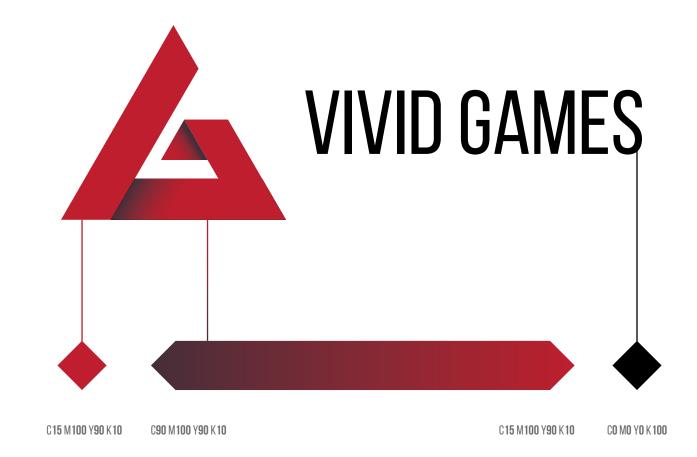

#### **BASE ELEMENTS** USE COLOR VARIANTS - BASE LOGO

Vivid Games logo functions in 3 colors:

- basic red logos;
- supplementary logo in light tonation;
- supplementary logo in dark tonation.

There is also a monochrome version – flat – devoid of any effects.

The basic logo is dominated by red color with C15 M100 Y90 K10 values, with a tonal transition from color with C90 M100 Y90 K10 values, applied to two sign elements.